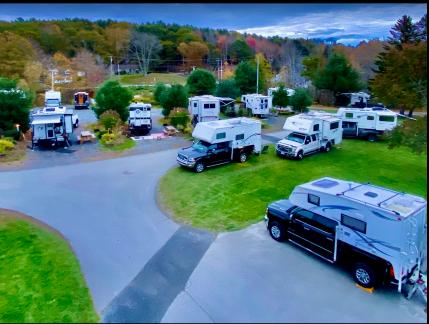

We at Boothbay Craft Brewery & RV Resort invite you to our 2nd Annual Fall Truck Camper rally here on the Maine Coast. This rally includes:

## 2 nights \*boondocking site

- Brew With Us & Brewery Tours
- Smoked BBQ Platter-Saturday @ 6pm
- Q & A Seminar
- BCB-RV T-shirt or Hat & TC Rally Sticker
- Unlimited access to water fill and dump station onsite